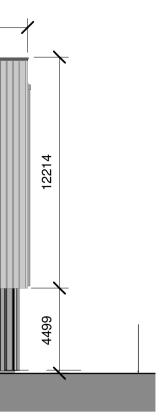

|                |             |     |      |  |  |      |  |             |
|     |       |                |             |     |      |  |  |      |  |             |
|     |       |                |             |     |      |  |  |      |  |             |
|     |       |                |             |     |      |  |  |      |  |             |
|     |       |                |             |     |      |  |  |      |  |             |
|     |       |                |             |     |      |  |  |      |  | A R C       |
|     |       |                |             |     |      |  |  | <br> |  | And         |
|     |       |                |             |     |      |  |  |      |  |             |
|     |       |                |             |     |      |  |  |      |  |             |



16713 4

 $- \checkmark$