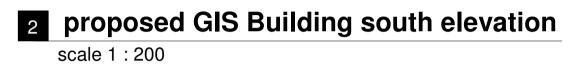

not be copied, reproduced or otherwise used without the

consent of Michael Collins Associates Ltd.

Legend:

selected coated metal wall panel Type 1 (light grey rib panel) RAL 7035 1 selected coated metal wall panel Type 2 (dark grey rib panel) RAL 7012 2

powder coated galvanised steel
louvre/vents RAL to match cladding

4 powder coated steel galv. door

**5** powder coated steel galv. roller shutter door

| Rev | Date  |                | Description | Drn | Chkd |  |  |      |  |             |
|-----|-------|----------------|-------------|-----|------|--|--|------|--|-------------|
| P09 | 01.20 | For Submission |             | ML  | GO   |  |  |      |  | Architectur |
|     |       |                |             |     |      |  |  |      |  |             |
|     |       |                |             |     |      |  |  |      |  |             |
|     |       |                |             |     |      |  |  |      |  |             |
|     |       |                |             |     |      |  |  |      |  |             |
|     |       |                |             |     |      |  |  |      |  |             |
|     |       |                |             |     |      |  |  |      |  |             |
|     |       |                |             |     |      |  |  |      |  |             |
|     |       |                |             |     |      |  |  |      |  |             |
|     |       |                |             |     |      |  |  |      |  | A R C       |
|     |       |                |             |     |      |  |  | <br> |  | And         |
|     |       |                |             |     |      |  |  |      |  |             |
|     |       |                |             |     |      |  |  |      |  |             |