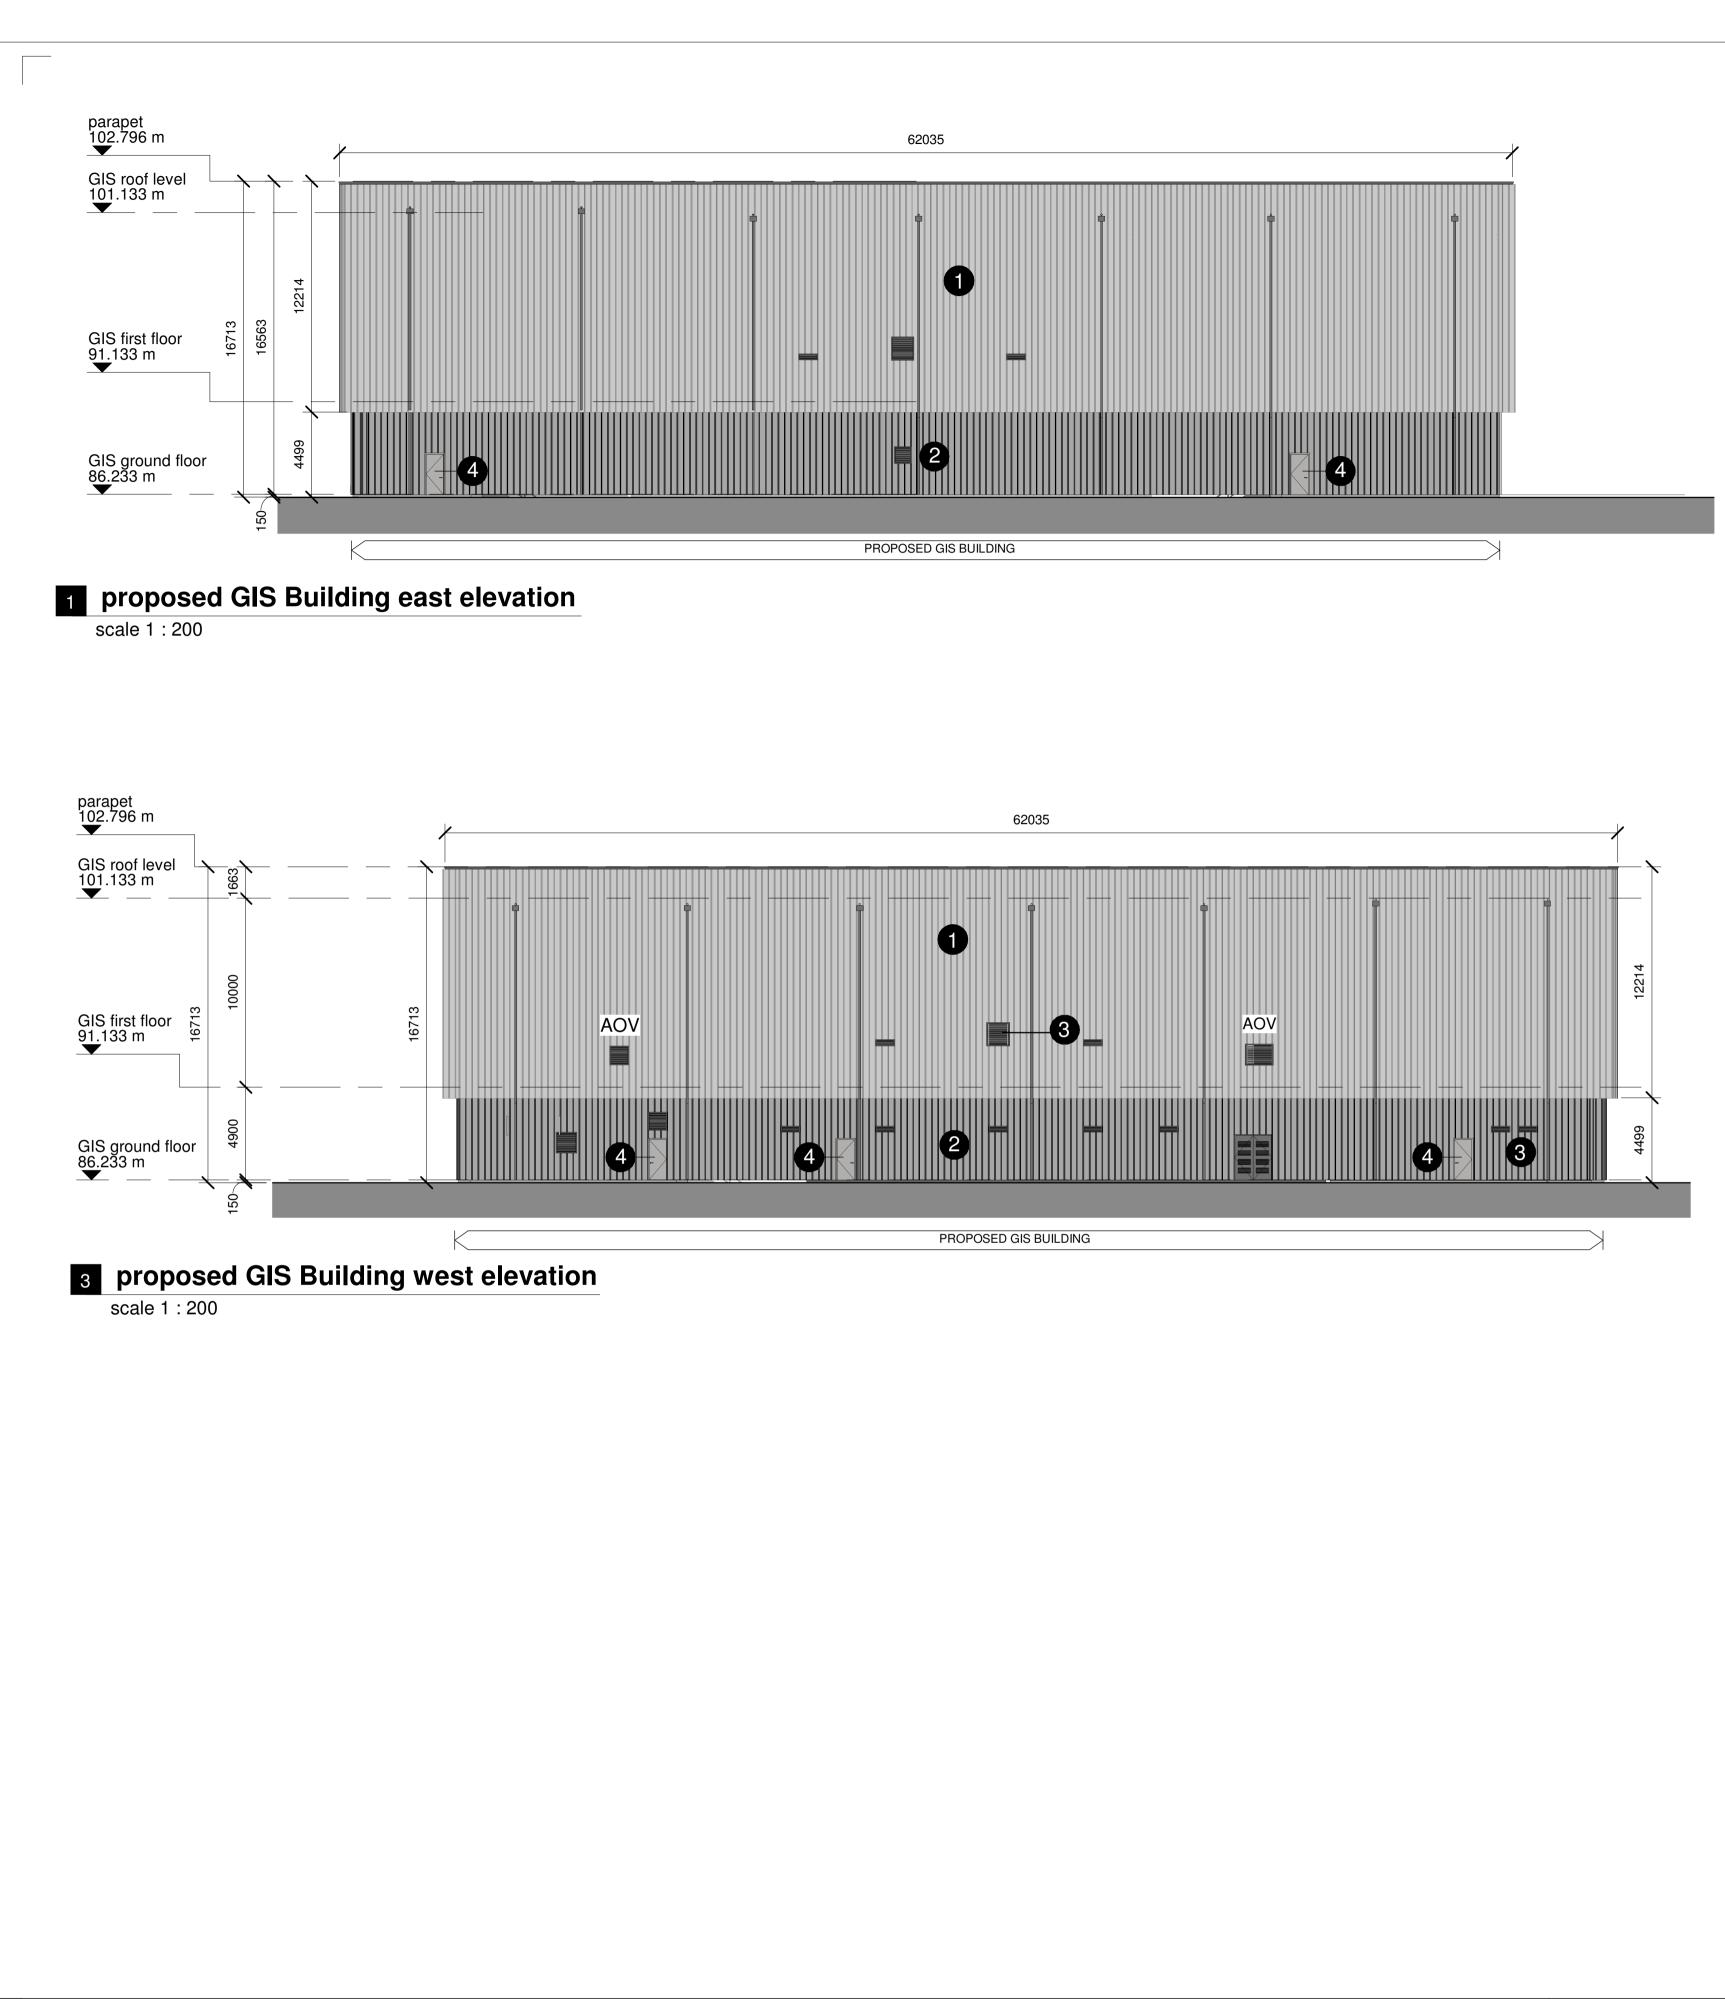

not be copied, reproduced or otherwise used without the

consent of Michael Collins Associates Ltd.

Legend:

selected coated metal wall panel Type 1 (light grey rib panel) RAL 7035 1 selected coated metal wall panel Type 2 (dark grey rib panel) RAL 7012 2

powder coated galvanised steel
louvre/vents RAL to match cladding

4 powder coated steel galv. door

**5** powder coated steel galv. roller shutter door

| Rev | Date  |                | Description | Drn | Chkd |  |  |      |  |             |
|-----|-------|----------------|-------------|-----|------|--|--|------|--|-------------|
| P09 | 01.20 | For Submission |             | ML  | GO   |  |  |      |  | Architectur |
|     |       |                |             |     |      |  |  |      |  |             |
|     |       |                |             |     |      |  |  |      |  |             |
|     |       |                |             |     |      |  |  |      |  |             |
|     |       |                |             |     |      |  |  |      |  |             |
|     |       |                |             |     |      |  |  |      |  |             |
|     |       |                |             |     |      |  |  |      |  |             |
|     |       |                |             |     |      |  |  |      |  |             |
|     |       |                |             |     |      |  |  |      |  |             |
|     |       |                |             |     |      |  |  |      |  | A R C       |
|     |       |                |             |     |      |  |  | <br> |  | And         |
|     |       |                |             |     |      |  |  |      |  |             |
|     |       |                |             |     |      |  |  |      |  |             |