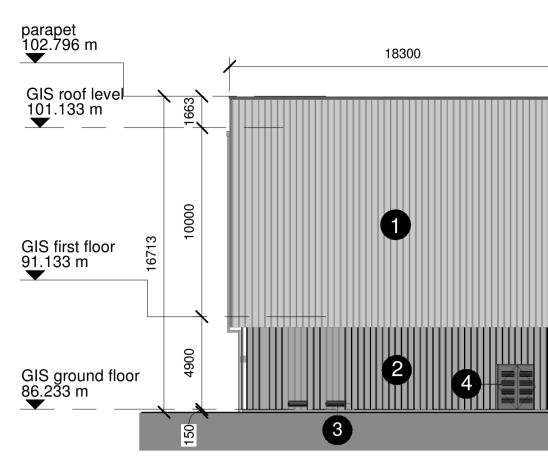

not be copied, reproduced or otherwise used without the

consent of Michael Collins Associates Ltd.

Legend:

selected coated metal wall panel Type 1 (light grey rib panel) RAL 7035 1 selected coated metal wall panel Type 2 (dark grey rib panel) RAL 7012 2

powder coated galvanised steel
louvre/vents RAL to match cladding

4 powder coated steel galv. door

**5** powder coated steel galv. roller shutter door

| Rev | Date  |                | Description | Drn | Chkd |  |  |      |  |             |
|-----|-------|----------------|-------------|-----|------|--|--|------|--|-------------|
| P09 | 01.20 | For Submission |             | ML  | GO   |  |  |      |  | Architectur |
|     |       |                |             |     |      |  |  |      |  |             |
|     |       |                |             |     |      |  |  |      |  |             |
|     |       |                |             |     |      |  |  |      |  |             |
|     |       |                |             |     |      |  |  |      |  |             |
|     |       |                |             |     |      |  |  |      |  |             |
|     |       |                |             |     |      |  |  |      |  |             |
|     |       |                |             |     |      |  |  |      |  |             |
|     |       |                |             |     |      |  |  |      |  |             |
|     |       |                |             |     |      |  |  |      |  | A R C       |
|     |       |                |             |     |      |  |  | <br> |  | And         |
|     |       |                |             |     |      |  |  |      |  |             |
|     |       |                |             |     |      |  |  |      |  |             |