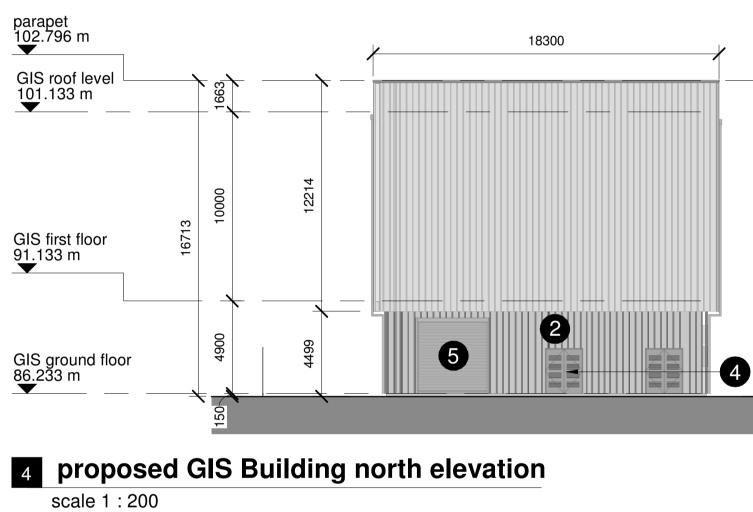

not be copied, reproduced or otherwise used without the

consent of Michael Collins Associates Ltd.

Legend:

selected coated metal wall panel Type 1 (light grey rib panel) RAL 7035 1 selected coated metal wall panel Type 2 (dark grey rib panel) RAL 7012 2

powder coated galvanised steel
louvre/vents RAL to match cladding

4 powder coated steel galv. door

**5** powder coated steel galv. roller shutter door

| Rev | Date  |                | Description | Drn | Chkd |  |  |      |  |             |
|-----|-------|----------------|-------------|-----|------|--|--|------|--|-------------|
| P09 | 01.20 | For Submission |             | ML  | GO   |  |  |      |  | Architectur |
|     |       |                |             |     |      |  |  |      |  |             |
|     |       |                |             |     |      |  |  |      |  |             |
|     |       |                |             |     |      |  |  |      |  |             |
|     |       |                |             |     |      |  |  |      |  |             |
|     |       |                |             |     |      |  |  |      |  |             |
|     |       |                |             |     |      |  |  |      |  |             |
|     |       |                |             |     |      |  |  |      |  |             |
|     |       |                |             |     |      |  |  |      |  |             |
|     |       |                |             |     |      |  |  |      |  | A R C       |
|     |       |                |             |     |      |  |  | <br> |  | And         |
|     |       |                |             |     |      |  |  |      |  |             |
|     |       |                |             |     |      |  |  |      |  |             |